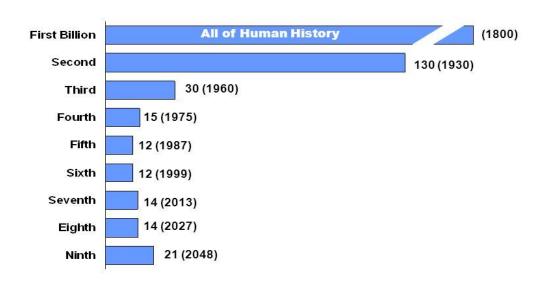

| Name the source for the graph:                                                                |  |
|-----------------------------------------------------------------------------------------------|--|
| What is the graph's title:                                                                    |  |
| What year did Earth's population reach 6 billion?                                             |  |
| What year did Earth's population reach 2 billion?                                             |  |
| What was the Earth's population in 1800?                                                      |  |
| What was the Earth's population in 1960?                                                      |  |
| If the graph is correct, what year will we reach 8 billion?                                   |  |
| If the graph is correct, what year will we reach 9 billion?                                   |  |
| What is the meaning of each bar on the graph?                                                 |  |
| What is the graph predicting for the rate of future population growth over the next 30 years? |  |

## **World Population Growth, in Billions**

Number of years to add each billion (year)

Sources: First and second billion: Population Reference Bureau. Third through ninth billion: United Nations, *World Population Prospects: The 2004 Revision* (medium scenario), 2005.