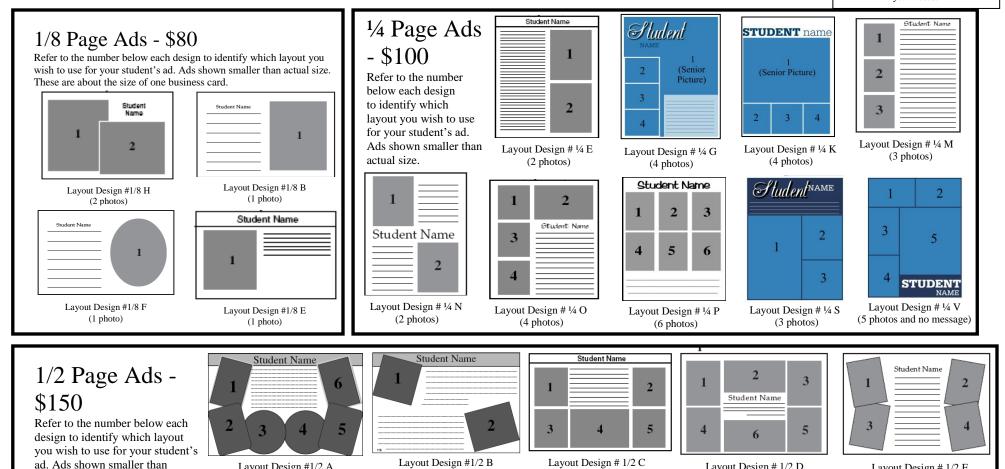

## senior parent page Design Templates

DISCLAIMER: Please send the exact number of pictures for the layout you choose. Layouts can be customized to meet your needs.

Layout Design # 1/2 E

(4 photos)

Student Name

Layout Design # 1/2 X

(6 photos)

Layout Design # 1/2 D

(6 photos)

Layout Design # 1/2 S

(6 photos)

Student Name

All parent page ads will be printed in color. Money is non-refundable. ½ (Deposit) due by 9/29/2020. Full Payment due by 10/29/2020. If full payment is not received by 10/29/2020, the ad will be cancelled. Make checks payable to Gosnell Schools.

(5 photos)

Layout Design # 1/2 R

(4 photos)

Student LAST NAME

(2 photos)

Layout Design # 1/2 M

(3 photos)

Student Name

Layout Design #1/2 A

(6 photos)

Student Name

Layout Design # 1/2 G

(3 photos)

actual size.

Student Name

Layout Design # 1/2 F

(8 photos)