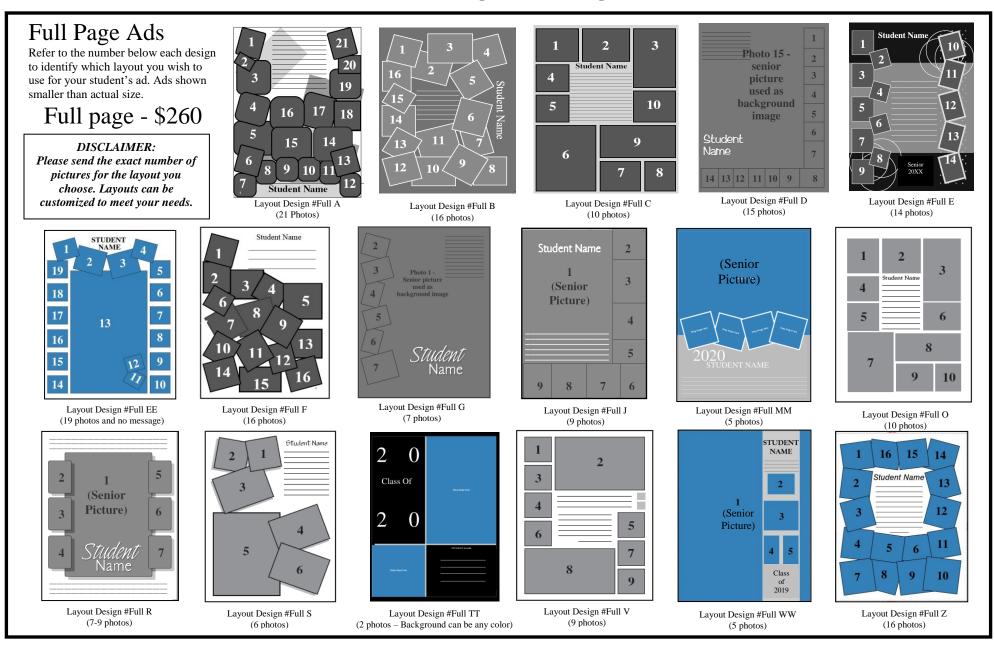

## senior parent page Design Templates

All parent page ads will be printed in color. Money is non-refundable.  $\frac{1}{2}$  (Deposit) due by  $\frac{9}{29}/2020$ . Full Payment due by  $\frac{10}{29}/2020$ . If full payment is not received by  $\frac{10}{29}/2020$ , the ad will be cancelled. Make checks payable to Gosnell Schools.